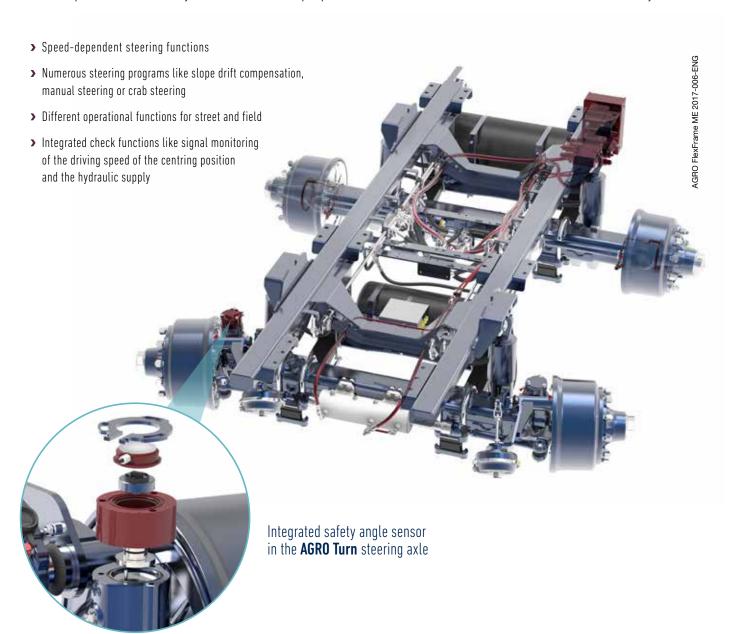

## Steering system in **BPW AGRO** FlexFrame

For the BPW AGRO FlexFrame we offer a complete solution with electro-hydraulic steering system all components are already installed. For this purpose, a functional test will be carried out before delivery.

## Your advantages at a glance

- > Dramatically reduced tire wear
- > High degree of driving stability and driving safety due to speed-dependent steering functions
- > Special steering programs to minimize ground impact
- > Manual steering possible
- ightarrow Unlimited steering capability when reversing

## Features and benefits

- > Preprogrammed all-in-one system with frame unit
- > Ready to use
- > TÜV-certified system