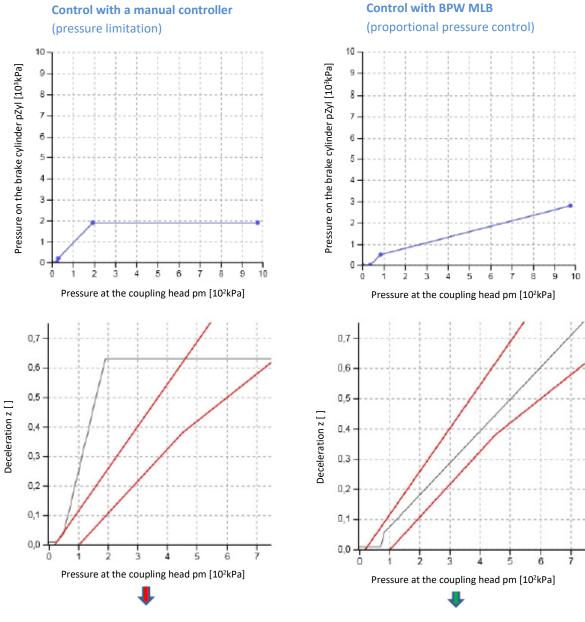

In the two- and three-stage manual controllers, that were mentioned before, the regulation is occurred by pressure limitation. This does not comply with the requirements of EU 2015/68. The BPW MLB works, in contrast to a hand controller, with a proportional pressure control. As a result, the output pressure remains proportional to the control pressure. This kind of control fully complies with the requirements of the EU regulation.